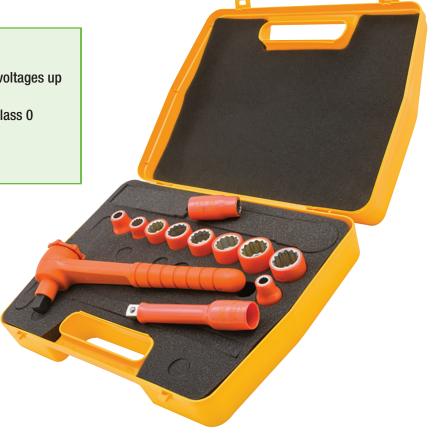

## EV & HYBRID SERVICE & SAFETY REPAIR INSULATED SOCKET WRENCH SET 3/8"

JDI-SW38

Set includes 3/8" sockets with ratchet wrench and extension. Plastic case includes foam for securing tools.

EATURES

 Insulated hand tools for use at voltages up to 1000 V AC and 1500 V DC

• In accordance with IEC 60900 Class 0 Standard

| Description                | Qty. |
|----------------------------|------|
| Ratchet - 3/8"             | 1    |
| Extension 3/8" Length 5.5" | 1    |
| 8mm Socket                 | 1    |
| 10mm Socket                | 1    |
| 12mm Socket                | 1    |
| 13mm Socket                | 1    |

| Description | Qty. |
|-------------|------|
| 14mm Socket | 1    |
| 17mm Socket | 1    |
| 19mm Socket | 1    |
| 21mm Socket | 1    |
| 22mm Socket | 1    |
| 23mm Socket | 1    |