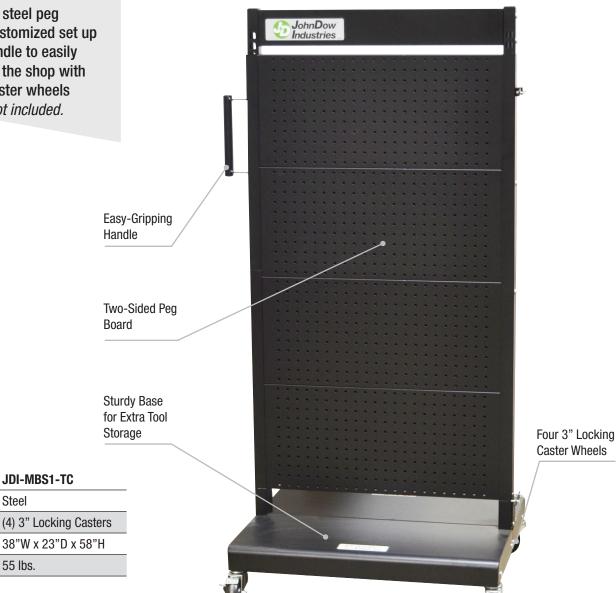

## **NOTABLE FEATURES**

- Heavy-duty steel design with a durable powder coat finish
- Compact design measuring 38"W x 23"D x 58"H
- Double-sided, steel peg boards for customized set up
- Integrated handle to easily move around the shop with 3" locking caster wheels Hanger hooks not included.

The smart way to keep your tools easy to access, easy to find and easy to organize. This Mobile Tool Cart has designed with versatility in mind with a double-sided metal peg board back for customized set up, along with caster wheels to withstand harsh automotive environments.

**Specifications** 

Measurement

Material

Wheels

Weight

JDI-MBS1-TC

Steel

55 lbs.