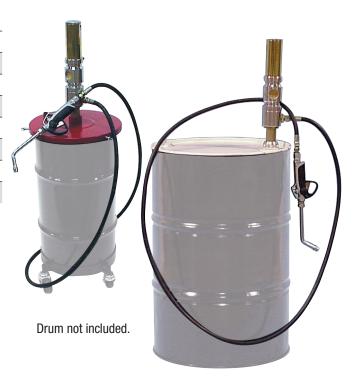

## Air-Operated Oil Delivery System JDOL-16 & JDOL-55

For motor oil, synthetic oil, hydraulic oil and ATF. Designed for 16-gallon and 55-gallon drums, the complete package includes all required equipment including 3:1 medium pressure pump, delivery gun and 10' delivery hose. 16-gallon package includes drum cover.

| Model   | Container  | Pump    | Hose     | Delivery Gun | Cover    | Weight  |
|---------|------------|---------|----------|--------------|----------|---------|
| JDOL-16 | 16 Gallons | JD-3610 | JDM-1038 | JD-3930      | JD-3566A | 26 lbs. |
| JDOL-55 | 55 Gallons | JD-3615 | JDM-1038 | JD-3930      | N/A      | 34 lbs. |