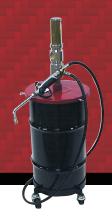

## Air-Operated Oil Delivery System JDOL-16 & JDOL-55

For motor oil, synthetic oil, hydraulic oil and ATF. Designed for 16-gallon and 55-gallon drums, the complete package includes all required equipment including 3:1 medium pressure pump, delivery gun and 10' delivery hose. 16-gallon package includes drum cover.

| Model   | Container  | Pump    | Hose     | Delivery Gun | Cover    | Weight  |
|---------|------------|---------|----------|--------------|----------|---------|
| JDOL-16 | 16 Gallons | JD-3610 | JDM-1038 | JD-3930      | JD-3566A | 26 lbs. |
| JDOL-55 | 55 Gallons | JD-3615 | JDM-1038 | JD-3930      | N/A      | 34 lbs. |