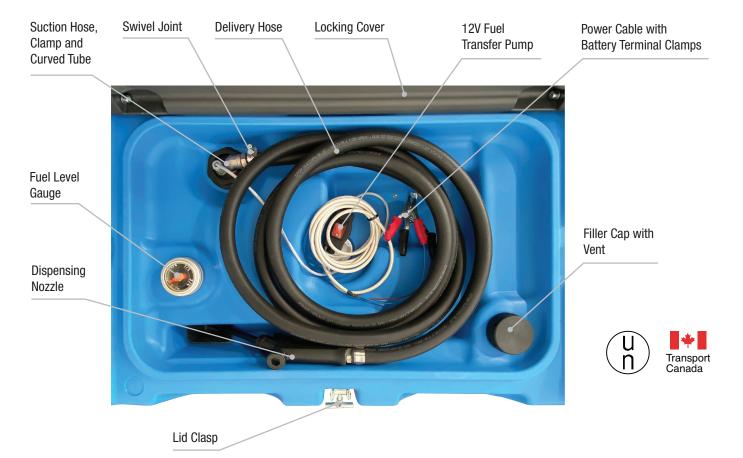

## **NOTABLE FEATURES**

- Rugged linear polyethylene construction
- 12-volt transfer pump delivers fuel at 10 gallons per minute
- Integrated forklift pockets for moving when full
- Molded handles make it easy to lift and carry when empty
- Integrated recesses for securing tank with ratchet straps during transport

| Specifications | JDI-DEF40          |
|----------------|--------------------|
| Capacity       | 40 Gallons         |
| Weight (empty) | 56 lbs.            |
| Power Cable    | 20'                |
| Delivery Hose  | 13'                |
| Dimensions     | 38"W x 23"L x 18"H |