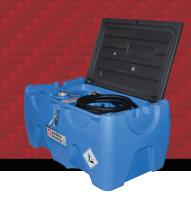

## 40-Gallon DEF Carrytank JDI-DEF40

Easily transport and transfer gasoline or Diesel Exhaust Fluid (DEF) wherever its needed! Designed to fit within the bed of a pickup truck and below the height of the truck bed sides, these Low-Profile Carrytanks provide the convenience of a portable refueling station for farm, construction, recreational, industrial and fleet markets.